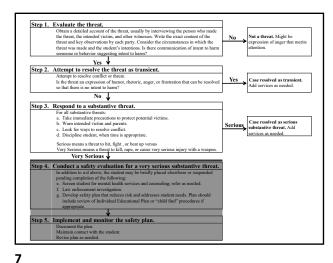

- 1. The Safety Interview
- 2. Case Management
- Weapons
- Interviewing
- FERPA
- · Special Education

Step 1. Evaluate the threat.

Obtain a detailed account of the threat, usually by interviewing the per the threat, the intended victim, and other witnesses. Write the exact co the threat, the intended victim, and outer the threat and key observations by each party. Consider the c threat was made and the student's intentions. Is there con Step 2. Attempt to resolve the threat as transient. Step 3. Respond to a substantive threat. Step 4. Conduct a safety evaluation for a very serious substan recement investigation. safety plan that reduces risk and addresses student need: eview of Individual Educational Plan or "child find" pro Step 5. Implement and monitor the safety plan